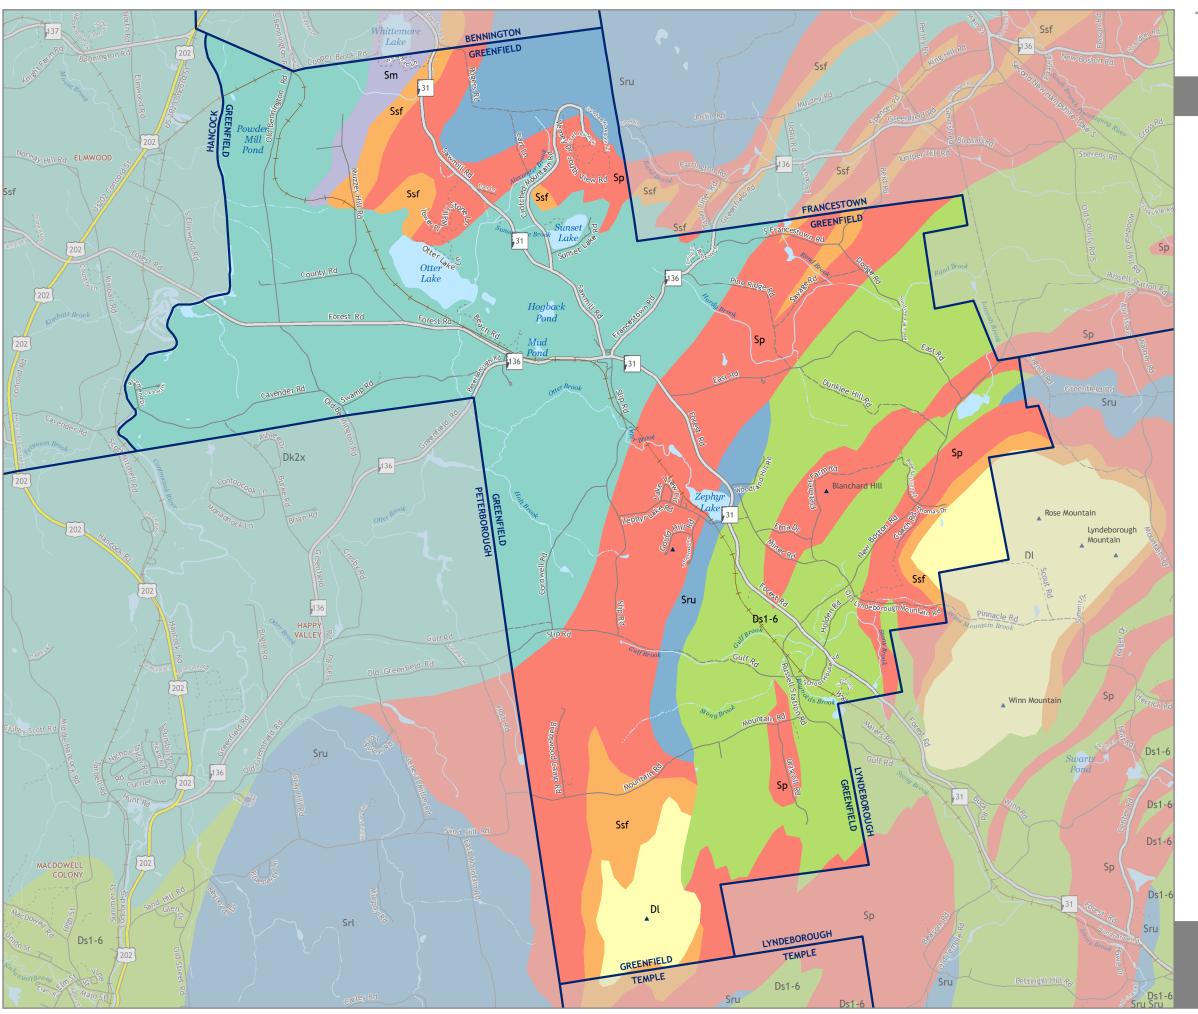

# TOWN OF GREENFIELD

NATURAL RESOURCES INVENTORY

WVD 3

## Bedrock Geology

#### Formation

Kinsman Granodiorite

Littleton Formation

Madrid Formation

Perry Mountain Formation

Rangeley Formation

Smalls Falls Formation

Spaulding Tonalite

### Highway

#### Legislative Class

Class I

— Class II

—— Class V

---- Class VI

----- Private

Summit

--- Municipal Boundary

' No

Water Body

Lake or Pond

#### River or Stream

- Intermittent Stream

Perennial Stream

laps prepared by Southwest Region Planning ommission (SWRPC) are for planning purposes nly. SWRPC uses data from multiple sources at arious scales of accuracies. No warranties, xpressed or implied, are provided for the data erein, its use, or its interpretation.